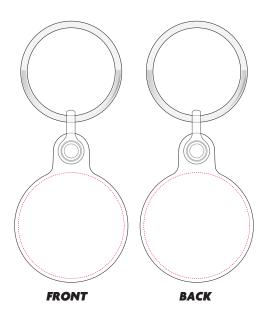

## 30mm Circle Keyring [KR30]

Description: Dome Base 30mm Circle Keyring

Dimensions: 30mm Diameter Print Area: 28mm Diameter **ORDER: XXXXX** 

## ARTWORK TEMPLATE

\*Any font smaller than this may not be legible. (6pt/2.117mm)

Dashed line denotes maximum artwork area

Notes on Text and Colour.

Any font smaller than this may not be legible. (6pt)

Please note: If artwork is supplied and approved below this size, we cannot take responsibility for wording that is illegible after printing. Final printed colour my differ from this proof. In recycled standard colours, flecks may occasionally appear due to formulation and recycling techniques.