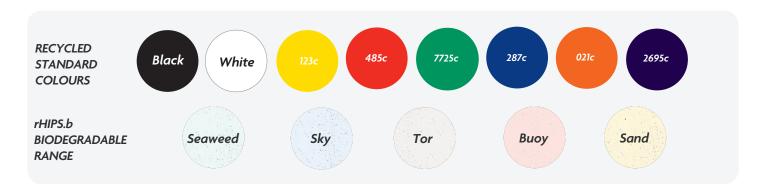

## ARTWORK TEMPLATE

\*Any font smaller than this may not be legible. (6pt/2.117mm)

Dashed line denotes maximum artwork area

Notes on Text and Colour.

Any font smaller than this may not be legible. (6pt)

Please note: If artwork is supplied and approved below this size, we cannot take responsibility for wording that is illegible after printing. Final printed colour my differ from this proof. In recycled standard colours, flecks may occasionally appear due to formulation and recycling techniques.

Where Pantone references are provided we will endeavour to match them as closely as possible within the limitations of the CMYK digital printing process.